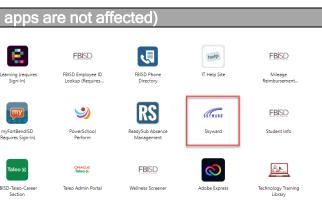

## Students and Staff using web browsers (Mobile apps are not affected)

- A. Option 1
  - Login into <u>1Link</u> using your regular email and password.
  - Click the Skyward Icon.

FORT BEND INDEPENDENT SCHOOL DISTRICT