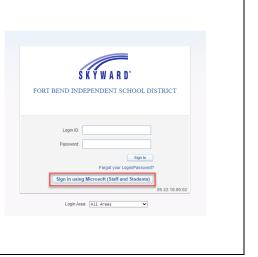

- B. Option 2
  - Go to Skyward.
  - If you are not logged in automatically, click "Sign in using Microsoft (Staff and Students)".

ProTip: You can bookmark the links in your browser for easy access.

Documentation Type: End User How To Guide Created by: SIS Support Team Last Modified on: 11/04/2022 Fort Bend ISD